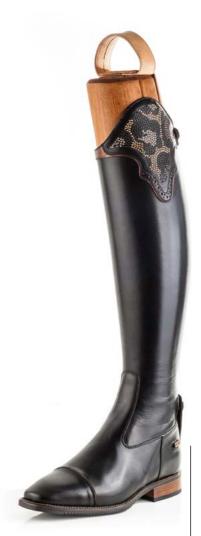

## ERIKA/01 GG02

Boot in brown 527 colour Erika top design in brown suede with studs decoration GG02

ERIKA/01 GG12

Boot in cotto colour Erika top design in engraved cotto leather on top section

S36A1-GT23