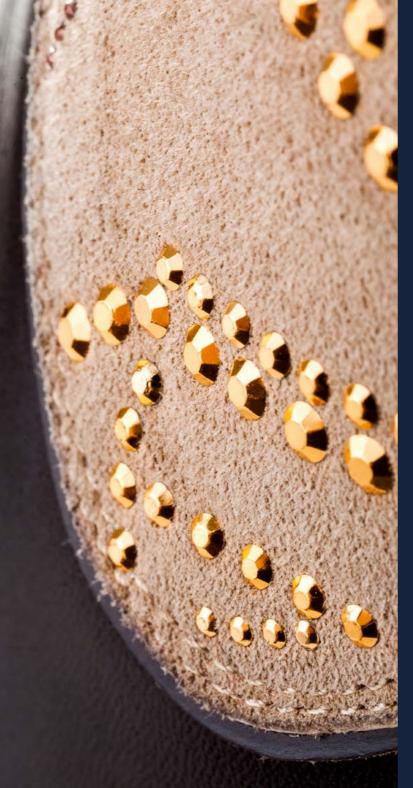

## ERIKA/01 GG02

Boot in brown 527 colour Erika top design in brown suede with studs decoration GG02

ERIKA/01 GG12

Boot in cotto colour Erika top design in engraved cotto leather on top section

S36A1-GT23