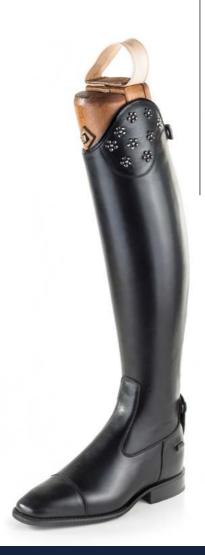

## ERIKA/01 GG02

Boot in brown 527 colour Erika top design in brown suede with studs decoration GG02

ERIKA/01 GG12

Boot in cotto colour Erika top design in engraved cotto leather on top section

S36A1-GT23