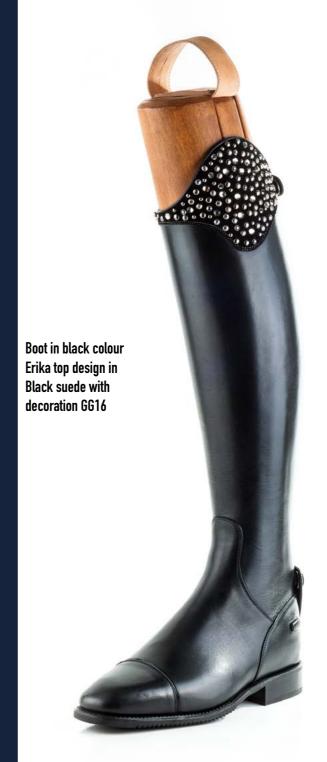

## ERIKA/01 GG02

Boot in brown 527 colour Erika top design in brown suede with studs decoration GG02

ERIKA/01 GG12

Boot in cotto colour Erika top design in engraved cotto leather on top section

S36A1-GT23