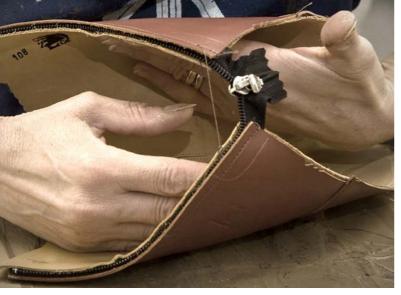

La produzione DeNiroBootCo eseguita a Casarano, in Italia, è affidata a esperti maestri stivalai orgogliosi della propria artigianalità.

La cura nei particolari, l'utilizzo di materie prime di eccellenza e il tocco innovativo sono i tratti distintivi che caratterizzano il brand DeNiroBootCo da oltre trent'anni.