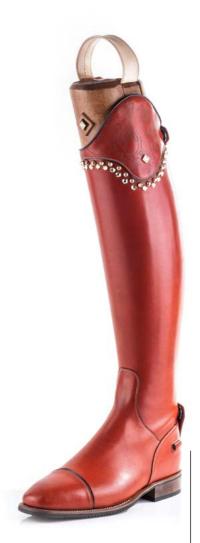

## **SALENTO GG13**

Boot in black colour Salento top design with GG13 flowers decoration

MESSAPIA/01 GG37

Boot in black colour and punched holes over the toe cap Messapia top design in patent and greta black leather with decoration GG37