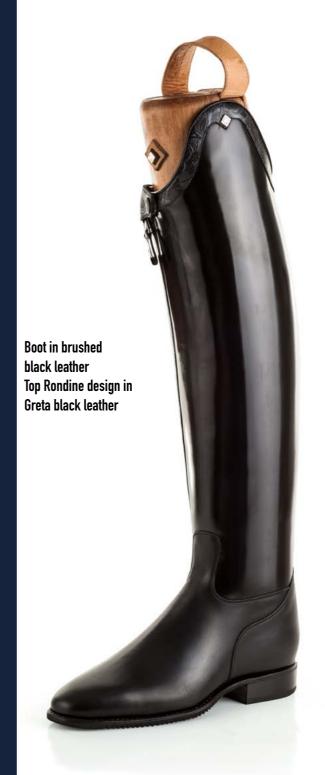

vapour. This process is made possible by a microscopic space between fibres.

[4] Rubber sole is an effective antislip and keep maximum security and adherence even under extreme conditions. Key benefits of WRAT are permanent for the life of the leather.

- leather and intersole absorbs little water - boots stay lighter in wet conditions - promotes quicker drying times - the leather is not damaged by water, it stays soft and comfortable - tanned in water resistant treatment, not a surface treatment - easy care The benefits of WRATS are permanent for the life of the leather.



water resistance



breathable



wind resistant



crack resistant



o quick drying



# **ERIKA/01 6615**





# ERIKA/01 GRETA BROWN





## S36A1 GG11





# RAMSES GG03





# RONDINE GRETA BLACK RAFFAELLO TOP





## ERIKA/01 GG16





**RAFFAELLO TOP RONDINE GG13** 

Boot in caffè engraved leather Rondine top design in brushed brown leather and one flower in the middle

S5601 GG 05

Boot in brushed brown Leather and matching foot in brown 527 with decoration GG05





S3501

Boot in black colour Top in micro crystals and GP square full crystals on side strap



S3901

Boot in blue navy colour Roma Top design in patent blue navy and GV square empty crystal on side strap

## ERIKA/01 GG02

Boot in brown 527 colour Erika top design in brown suede with studs decoration GG02





ERIKA/01 GG12

Boot in cotto colour Erika top design in engraved cotto leather on top section



S36A1-GT23

Boot in black colour America top design with GT-23 decoration

## **SALENTO GG13**

Boot in black colour Salento t