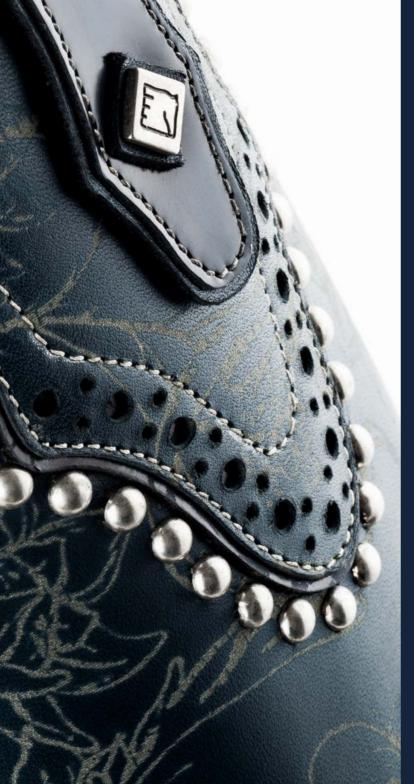

bs sweat through the insole and midsole and lets it out in the form of water vapour. This process is made possible by a microscopic space between fibres.

[4] Rubber sole is an effective antislip and keep maximum security and adherence even under extreme conditions. Key benefits of WRAT are permanent for the life of the leather.

- leather and intersole absorbs little water - boots stay lighter in wet conditions - promotes quicker drying times - the leather is not damaged by water, it stays soft and comfortable - tanned in water resistant treatment, not a surface treatment - easy care The benefits of WRATS are permanent for the life of the leather.



water resistance



breathable



wind resistant



crack resistant



o quick drying



# **ERIKA/01 6615**





# ERIKA/01 GRETA BROWN





## S36A1 GG11





# RAMSES GG03





# RONDINE GRETA BLACK RAFFAELLO TOP





## ERIKA/01 GG16





**RAFFAELLO TOP RONDINE GG13** 

Boot in caffè engraved leather Rondine top design in brushed brown leather and one flower in the middle

S5601 GG 05

Boot in brushed brown Leather and matching foot in brown 527 with decoration GG05





S3501

Boot in black colour Top in micro crystals and GP square full crystals on side strap



S3901

Boot in blue navy colour Roma Top design in patent blue navy and GV square empty crystal on side strap

## ERIKA/01 GG02

Boot in brown 527 colour Erika top design in brown suede with studs decoration GG02





ERIKA/01 GG12

Boot in cotto colour Erika top design in engraved cotto leather on top section



S36A1-GT23

Boot in black colour America top desi