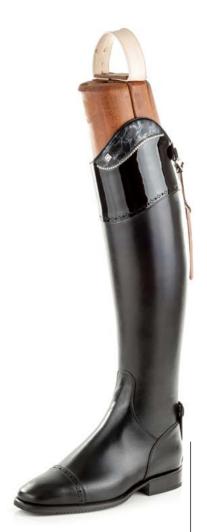

S3501

Boot in black colour Top in micro crystals and GP square full crystals on side strap

S3901

Boot in blue navy colour Roma Top design in patent blue navy and GV square empty crystal on side strap