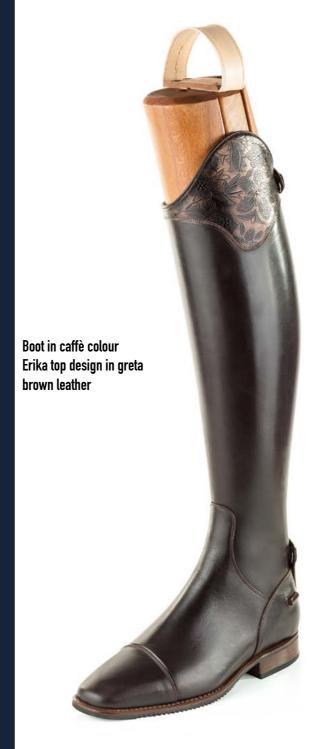

orbs sweat through the insole and midsole and lets it out in the form of water vapour. This process is made possible by a microscopic space between fibres.

[4] Rubber sole is an effective antislip and keep maximum security and adherence even under extreme conditions. Key benefits of WRAT are permanent for the life of the leather.

- leather and intersole absorbs little water - boots stay lighter in wet conditions - promotes quicker drying times - the leather is not damaged by water, it stays soft and comfortable - tanned in water resistant treatment, not a surface treatment - easy care The benefits of WRATS are permanent for the life of the leather.



water resistance



breathable



wind resistant



crack resistant



o quick drying



# **ERIKA/01 6615**





# ERIKA/01 GRETA BROWN





## S36A1 GG11





# RAMSES GG03





# RONDINE GRETA BLACK RAFFAELLO TOP





## ERIKA/01 GG16





**RAFFAELLO TOP RONDINE GG13** 

Boot in caffè engraved leather Rondine top design in brushed brown leather and one flower in the middle

S5601 GG 05

Boot in brushed brown Leather and matching foot in brown 527 with decoration GG05





S3501

Boot in black colour Top in micro crystals and GP square full crystals on side strap



S3901

Boot in blue navy colour Roma Top design in patent blue navy and GV square empty crystal on side strap

## ERIKA/01 GG02

Boot in brown 527 colour Erika top design in brown suede with studs decoration GG02





ERIKA/01 GG12

Boot in cotto colour Erika top design in engraved cotto leather on top section



S36A1-GT23

Boot in black colour America top de