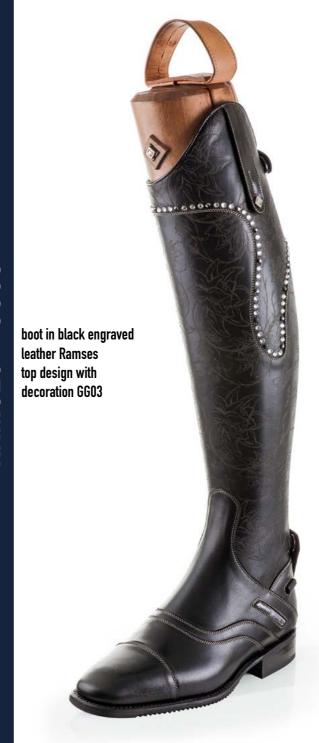

ole and lets it out in the form of water vapour. This process is made possible by a microscopic space between fibres.

[4] Rubber sole is an effective antislip and keep maximum security and adherence even under extreme conditions. Key benefits of WRAT are permanent for the life of the leather.

- leather and intersole absorbs little water - boots stay lighter in wet conditions - promotes quicker drying times - the leather is not damaged by water, it stays soft and comfortable - tanned in water resistant treatment, not a surface treatment - easy care The benefits of WRATS are permanent for the life of the leather.



water resistance



breathable



wind resistant



crack resistant



o quick drying



# **ERIKA/01 6615**





# ERIKA/01 GRETA BROWN





## S36A1 GG11





# RAMSES GG03





# RONDINE GRETA BLACK RAFFAELLO TOP





## ERIKA/01 GG16





**RAFFAELLO TOP RONDINE GG13** 

Boot in caffè engraved leather Rondine top design in brushed brown leather and one flower in the middle

S5601 GG 05

Boot in brushed brown Leather and matching foot in brown 527 with decoration GG05





S3501

Boot in black colour Top in micro crystals and GP square full crystals on side strap



S3901

Boot in blue navy colour Roma Top design in patent blue navy and GV square empty crystal on side strap

## ERIKA/01 GG02

Boot in brown 527 colour Erika top design in brown suede with studs decoration GG02





ERIKA/01 GG12

Boot in cotto colour Erika top design in engraved cotto leather on top section



S36A1-GT23

Boot in black colour America top design with GT-23 decoration

## **SALEN