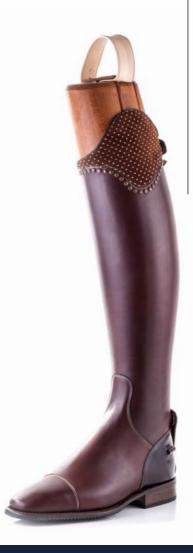

## ERIKA/01 GG16

**RAFFAELLO TOP RONDINE GG13** 

Boot in caffè engraved leather Rondine top design in brushed brown leather and one flower in the middle

S5601 GG 05

Boot in brushed brown Leather and matching foot in brown 527 with decoration GG05