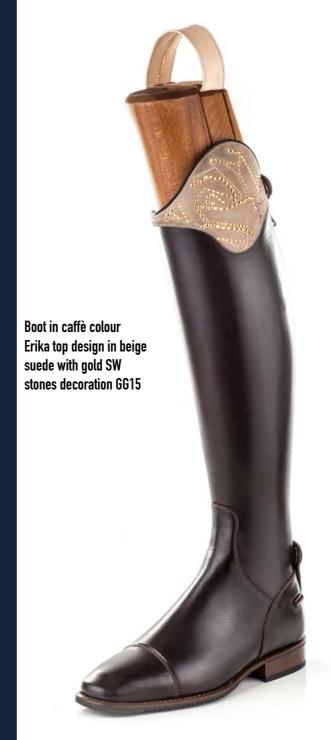

ial leather 5.5 mm which absorbs sweat through the insole and midsole and lets it out in the form of water vapour. This process is made possible by a microscopic space between fibres.

[4] Rubber sole is an effective antislip and keep maximum security and adherence even under extreme conditions. Key benefits of WRAT are permanent for the life of the leather.

- leather and intersole absorbs little water - boots stay lighter in wet conditions - promotes quicker drying times - the leather is not damaged by water, it stays soft and comfortable - tanned in water resistant treatment, not a surface treatment - easy care The benefits of WRATS are permanent for the life of the leather.



water resistance



breathable



wind resistant



crack resistant



o quick drying



# **ERIKA/01 6615**





# ERIKA/01 GRETA BROWN





## S36A1 GG11





# RAMSES GG03





# RONDINE GRETA BLACK RAFFAELLO TOP





## ERIKA/01 GG16





**RAFFAELLO TOP RONDINE GG13** 

Boot in caffè engraved leather Rondine top design in brushed brown leather and one flower in the middle

S5601 GG 05

Boot in brushed brown Leather and matching foot in brown 527 with decoration GG05





S3501

Boot in black colour Top in micro crystals and GP square full crystals on side strap



S3901

Boot in blue navy colour Roma Top design in patent blue navy and GV square empty crystal on side strap

## ERIKA/01 GG02

Boot in brown 527 colour Erika top design in brown suede with studs decoration GG02





ERIKA/01 GG12

Boot in cotto colour Erika top design in engraved cotto leather on top section



S36A1-GT23

Boot in