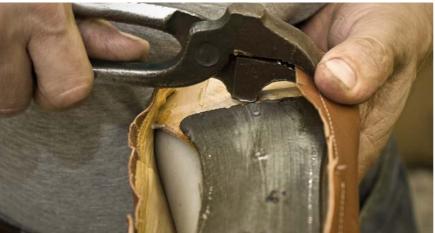

LEATHER FUSBET **Sole Construction** CAMBRION

[1] The breathable antibacterial and absorbent leather with activated carbon insole makes possible the natural and hygienique perspiration of the foot and gives a feeling of comfort, due to the contact with a noble material, that has been used in the footwear field for years. A series of micro holes are made on the leather insole to allow the ventilation. The poron insert on the heel has an effective anti traumatic action.

[2] The midsole is in totally natural leather, with a high sweat absorber power, it is punched with small holes which continue the ventilation, and guarantee a perfect breathability.

[3] The innovative intersole has been made possible after extensive research which has led to the water resistant advanced treatment WRAT. The intersole is made of a special leather 5.5 mm which absorbs sweat through the insole and midsole and lets it out in the form of water vapour. This process is made possible by a microscopic space between fibres.

[4] Rubber sole is an effective antislip and keep maximum security and adherence even under extreme conditions. Key benefits of WRAT are permanent for the life of the leather.

- leather and intersole absorbs little water - boots stay lighter in wet conditions - promotes quicker drying times - the leather is not damaged by water, it stays soft and comfortable - tanned in water resistant treatment, not a surface treatment - easy care The benefits of WRATS are permanent for the life of the leather.