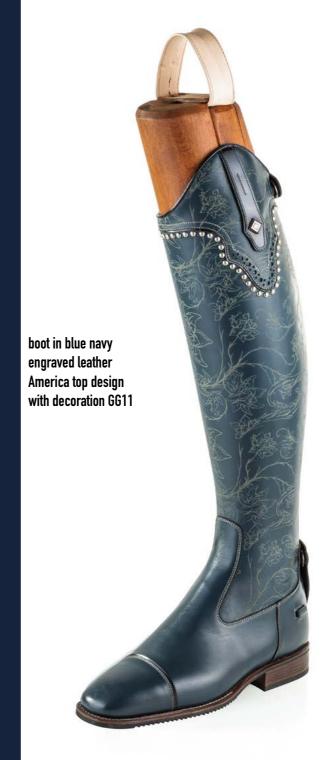

the insole and midsole and lets it out in the form of water vapour. This process is made possible by a microscopic space between fibres.

[4] Rubber sole is an effective antislip and keep maximum security and adherence even under extreme conditions. Key benefits of WRAT are permanent for the life of the leather.

- leather and intersole absorbs little water - boots stay lighter in wet conditions - promotes quicker drying times - the leather is not damaged by water, it stays soft and comfortable - tanned in water resistant treatment, not a surface treatment - easy care The benefits of WRATS are permanent for the life of the leather.



water resistance



breathable



wind resistant



crack resistant



o quick drying



# **ERIKA/01 6615**





# ERIKA/01 GRETA BROWN





## S36A1 GG11





# RAMSES GG03





# RONDINE GRETA BLACK RAFFAELLO TOP





## ERIKA/01 GG16





**RAFFAELLO TOP RONDINE GG13** 

Boot in caffè engraved leather Rondine top design in brushed brown leather and one flower in the middle

S5601 GG 05

Boot in brushed brown Leather and matching foot in brown 527 with decoration GG05





S3501

Boot in black colour Top in micro crystals and GP square full crystals on side strap



S3901

Boot in blue navy colour Roma Top design in patent blue navy and GV square empty crystal on side strap

## ERIKA/01 GG02

Boot in brown 527 colour Erika top design in brown suede with studs decoration GG02





ERIKA/01 GG12

Boot in cotto colour Erika top design in engraved cotto leather on top section



S36A1-GT23

Boot in black colour America top design with GT-23 dec