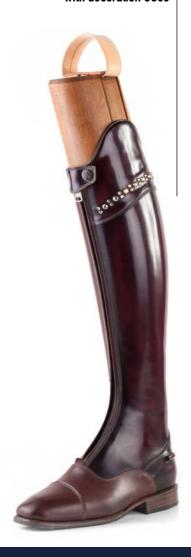

## ERIKA/01 GG16

**RAFFAELLO TOP RONDINE GG13** 

Boot in caffè engraved leather Rondine top design in brushed brown leather and one flower in the middle

S5601 GG 05

Boot in brushed brown Leather and matching foot in brown 527 with decoration GG05