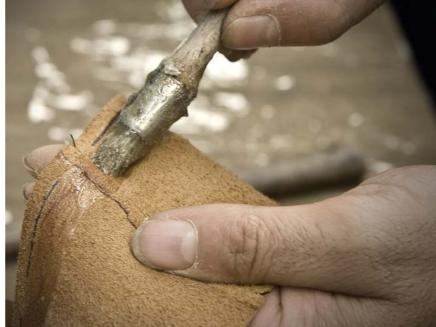

La produzione DeNiroBootCo eseguita a Casarano, in Italia, è affidata a esperti maestri stivalai orgogliosi della propria artigianalità.

La cura nei particolari, l'utilizzo di materie prime di eccellenza e il tocco innovativo sono i tratti distintivi che caratterizzano il brand DeNiroBootCo da oltre trent'anni.