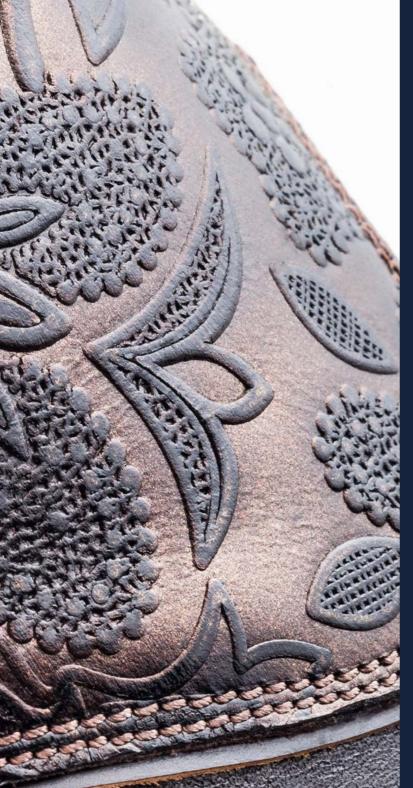

l leather 5.5 mm which absorbs sweat through the insole and midsole and lets it out in the form of water vapour. This process is made possible by a microscopic space between fibres.

[4] Rubber sole is an effective antislip and keep maximum security and adherence even under extreme conditions. Key benefits of WRAT are permanent for the life of the leather.

- leather and intersole absorbs little water - boots stay lighter in wet conditions - promotes quicker drying times - the leather is not damaged by water, it stays soft and comfortable - tanned in water resistant treatment, not a surface treatment - easy care The benefits of WRATS are permanent for the life of the leather.



water resistance



breathable



wind resistant



crack resistant



o quick drying



# **ERIKA/01 6615**





# ERIKA/01 GRETA BROWN





## S36A1 GG11





# RAMSES GG03





# RONDINE GRETA BLACK RAFFAELLO TOP





## ERIKA/01 GG16





**RAFFAELLO TOP RONDINE GG13** 

Boot in caffè engraved leather Rondine top design in brushed brown leather and one flower in the middle

S5601 GG 05

Boot in brushed brown Leather and matching foot in brown 527 with decoration GG05





S3501

Boot in black colour Top in micro crystals and GP square full crystals on side strap



S3901

Boot in blue navy colour Roma Top design in patent blue navy and GV square empty crystal on side strap

## ERIKA/01 GG02

Boot in brown 527 colour Erika top design in brown suede with studs decoration GG02





ERIKA/01 GG12

Boot in cotto colour Erika top design in engraved cotto leather on top section



S36A1-GT23

Boot in b