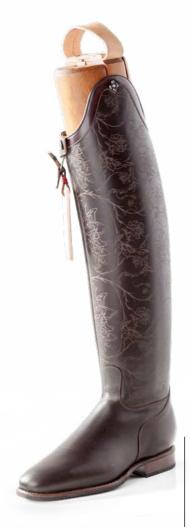

made possible by a microscopic space between fibres.

[4] Rubber sole is an effective antislip and keep maximum security and adherence even under extreme conditions. Key benefits of WRAT are permanent for the life of the leather.

- leather and intersole absorbs little water - boots stay lighter in wet conditions - promotes quicker drying times - the leather is not damaged by water, it stays soft and comfortable - tanned in water resistant treatment, not a surface treatment - easy care The benefits of WRATS are permanent for the life of the leather.



water resistance



breathable



wind resistant



crack resistant



o quick drying



# **ERIKA/01 6615**





# ERIKA/01 GRETA BROWN





## S36A1 GG11





# RAMSES GG03





# RONDINE GRETA BLACK RAFFAELLO TOP





## ERIKA/01 GG16





**RAFFAELLO TOP RONDINE GG13** 

Boot in caffè engraved leather Rondine top design in brushed brown leather and one flower in the middle

S5601 GG 05

Boot in brushed brown Leather and matching foot in brown 527 with decoration GG05





S3501

Boot in black colour Top in micro crystals and GP square full crystals on side strap



S3901

Boot in blue navy colour Roma Top design in patent blue navy and GV square empty crystal on side strap

## ERIKA/01 GG02

Boot in brown 527 colour Erika top design in brown suede with studs decoration GG02





ERIKA/01 GG12

Boot in cotto colour Erika top design in engraved cotto leather on top section



S36A1-GT23

Boot in black colour America top design with GT-23 decoration

## **SALENTO GG13**

Boot in black colour Salento top design with GG13 flow